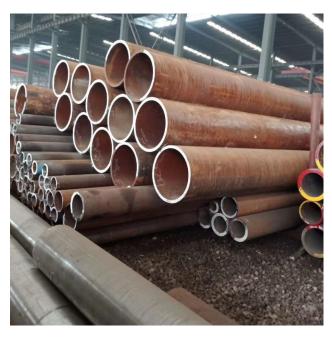

#### WELDED PIPES FOR GAS PIPELINES. ALSO ACCORDING TO THE API 5L STANDARD

Our steel plants manufacture SAWL longitudinal welded pipes within a diameter range of 508,0-1066, 8 mm, and wall thicknesses 6,4-25, 4 mm. HFW pipes are high frequency welded within a diameter range of t 219, 1-630,0 mm, and wall thicknesses t 4, 8-20 mm These pipes are manufactured to standard PN-EN 10208-2 from steel plates of grades L245-L555. Pipes meet B class requirements, and can also be coated with internal and external insulation.