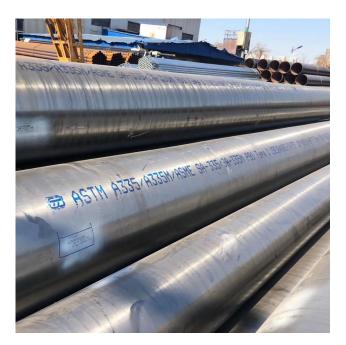

#### SEAMLESS PIPES FOR THE POWER AND PETROCHEMICAL INDUSTRY

At **LFPCO** our business partners are very carefully selected. We work only with the most renowned, top steel producers, as approved by the Office of Technical Inspection (UDT). We work on a permanent basis with the best steel plants from Japan, China, USA and Europe.

We offer seamless pipes for the power and petrochemical industry according to API 5L, ASME/ASTM in grades P/T/F: 5, 11, 12, 22, 36, 91, 92 and other high temperature grades, also according to EN in grades X11CrMo5, 10CrMo5-5,

Floor 6. Liantong Mansion, Wuliyao Industrial Zone, Yanshan County, Hebei Province, China website: www.lfpco.com E-mail: sales@lfpco.com

13CrMo4-5, 10CrMo9-10, 16Mo3 15NiCuMoNb5-6-4 and other high temperature grades-in particular, X10CrMoVNb9-1 and X10CrwMoVNb9-2.

#### WELDED PIPES FOR GAS PIPELINES. ALSO ACCORDING TO THE API 5L STANDARD

Our steel plants manufacture SAWL longitudinal welded pipes within a diameter range of 508,0-1066, 8 mm, and wall thicknesses 6,4-25, 4 mm. HFW pipes are high frequency welded within a diameter range of t 219, 1-630,0 mm, and wall thicknesses t 4, 8-20 mm These pipes are manufactured to standard PN-EN 10208-2 from steel plates of grades L245-L555. Pipes meet B class requirements, and can also be coated with internal and external insulation.